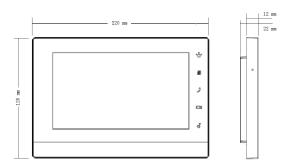

rk Protocol        | TCP/IP                              |
| General                 |                                     |
| Memory Slot             | Micro SD, Max 32GB                  |

## **Features**

- 7" TFT Capacitive touch screen
- · IPC surveillance(VTNC3000A needed)
- · Alarm integration
- $\cdot$  Micro SD card optional, max 32GB
- · Record & Snapshot(SD card needed)



















| Surface                              |
|--------------------------------------|
| DC 24V/ supply directly by VTNC3000A |
| Standby ≤1.5W, Work ≤7W              |
| -10°C~+55°C                          |
| 10%~90%RH                            |
| 200.5mm×136.5mm×22.0mm               |
| 0.8Kg                                |
|                                      |

**Dimensions** View Area





## Application