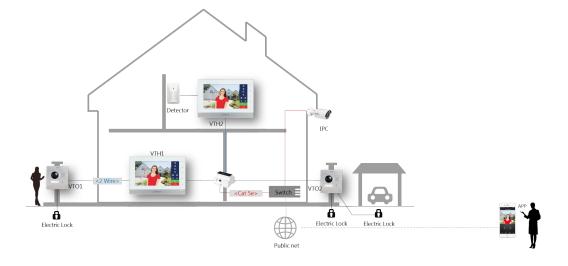

TCP/IP                              |
| General                 |                                     |
| Memory Slot             | Micro SD, Max 32GB                  |

## **Features**

- 7" TFT Capacitive touch screen
- · IPC surveillance(VTNC3000A needed)
- · Alarm integration
- $\cdot$  Micro SD card optional, max 32GB
- · Record & Snapshot(SD card needed)



















| Surface                              |
|--------------------------------------|
| DC 24V/ supply directly by VTNC3000A |
| Standby ≤1.5W, Work ≤7W              |
| -10°C~+55°C                          |
| 10%~90%RH                            |
| 200.5mm×136.5mm×22.0mm               |
| 0.8Kg                                |
|                                      |

**Dimensions** View Area





## Application