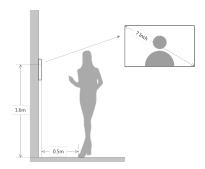

Protocol        | TCP/IP                              |
| General                 |                                     |
| Memory Slot             | Micro SD, Max 32GB                  |

## **Features**

- 7" TFT Capacitive touch screen
- · IPC surveillance(VTNC3000A needed)
- · Alarm integration
- $\cdot$  Micro SD card optional, max 32GB
- · Record & Snapshot(SD card needed)



















| Surface                              |
|--------------------------------------|
| DC 24V/ supply directly by VTNC3000A |
| Standby ≤1.5W, Work ≤7W              |
| -10°C~+55°C                          |
| 10%~90%RH                            |
| 200.5mm×136.5mm×22.0mm               |
| 0.8Kg                                |
|                                      |

**Dimensions** View Area





## Application